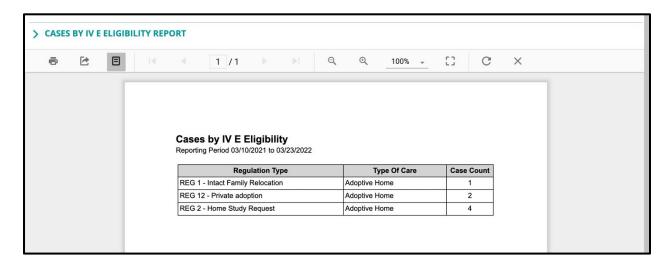

#### User Input:

- Date Range Date From and Date To (Mandatory)
- Reg Type Drop down has the following options
  - o All
  - REG 1 Intact Family Relocation
  - REG 12 Private adoption
  - REG 2 Home Study Request
- Type of Care Drop down has the following options
  - o All
  - Adoptive Home
  - Foster Family Home
- Case Status Drop down has the following options
  - o All
  - $\circ$  Active
  - $\circ$  Closed
  - Pending
  - Receiving
- Report Output Format (Mandatory)
  - a. Counts Only The report provides only the counts.
  - b. List The report provides the complete list.

| ✓ CASES BY IV E ELI      | GIBILITY REPORT                 |                               |                   |             |                        |
|--------------------------|---------------------------------|-------------------------------|-------------------|-------------|------------------------|
| This Report is used by s | states to get count of cases by | child Title IV E Eligibility. |                   |             |                        |
| * Date From              | * Date To                       | Reg Type                      | Type of Care      | Case Status | * Report Output Format |
| 03/10/2021               | iii 03/23/2022 ii               | All 🗸                         | Adoptive Home 🛛 🗸 | Select 🗸    | Select 🗸               |

#### **Report Functions:**

- User is navigated to the case when clicked on the NEICE ID.
- The report can be exported to a PDF file or an Excel file.
- The report can be printed.