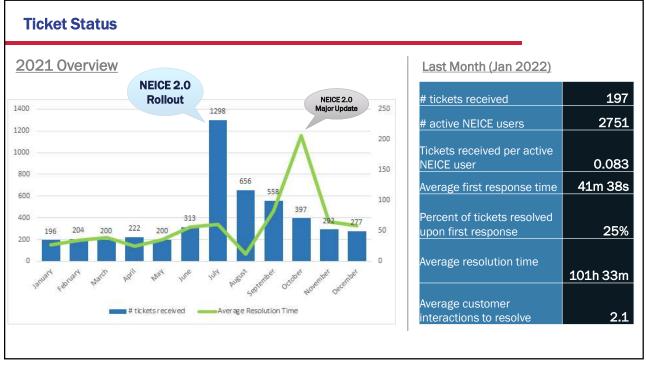

| Dis                                                   | saster              | Lists (            | exam         | ple)                         |               |         | nd discuss of                               | es forward,<br>otions. | Am                                                       |                                                                  |
|-------------------------------------------------------|---------------------|--------------------|--------------|------------------------------|---------------|---------|---------------------------------------------|------------------------|----------------------------------------------------------|------------------------------------------------------------------|
|