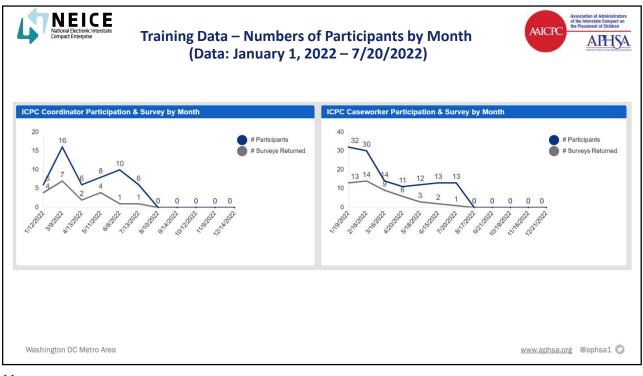

| 2.67%   |  |
| NEICE 2.0 – Processing ICPC Cases as a Caseworker                              | 2031                                                   | 27.76%  |  |
| NEICE 2.0 for View-Only Role                                                   | 20                                                     | 0.27%   |  |
| NEICE 2.0 for the Assignment Coordinator Sub-Role                              | 16                                                     | 0.22%   |  |
| Total                                                                          | 7317                                                   | 100.00% |  |
| Thriving Communities Built on Human Potential WWW.APHSA.ORG 🎔 @APHSA1          |                                                        |         |  |















| Onboarding States to NEICE Updates                                                                                                                                                                                 | NEICER<br>National Electronic interstate<br>Compact Enterprise                                                                             |
|--------------------------------------------------------------------------------------------------------------------------------------------------------------------------------------------------------------------|--------------------------------------------------------------------------------------------------------------------------------------------|
| <ul> <li>Alabama</li> <li>Arkansas</li> <li>Arizona</li> <li>California –