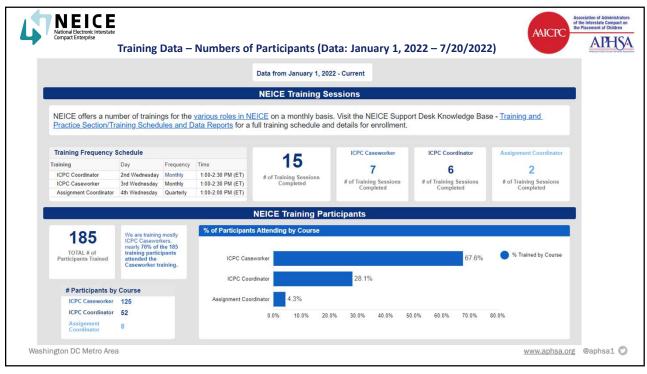

| 2.67%   |  |
| NEICE 2.0 – Processing ICPC Cases as a Caseworker                              | 2031                                                   | 27.76%  |  |
| NEICE 2.0 for View-Only Role                                                   | 20                                                     | 0.27%   |  |
| NEICE 2.0 for the Assignment Coordinator Sub-Role                              | 16                                                     | 0.22%   |  |
| Total                                                                          | 7317                                                   | 100.00% |  |
| Thriving Communities Built on Human Potential WWW.APHSA.ORG 🎔 @APHSA1          |                                                        |         |  |















| Onboarding States to NEICE Updates                                                                                                                                                                                 | NEICER<br>National Electronic interstate<br>Compact Enterprise                                                                             |
|--------------------------------------------------------------------------------------------------------------------------------------------------------------------------------------------------------------------|--------------------------------------------------------------------------------------------------------------------------------------------|
| <ul> <li>Alabama</li> <li>Arkansas</li> <li>Arizona</li> <li>California